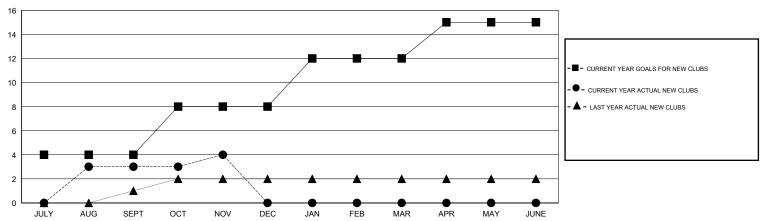

### GOALS AND ACTUAL NEW CLUBS CUMULATIVE

# GMT: V S Kukreja LOCATION INDIA GMT CA 6 Clubs Members

| Clubs                                              |                  |                  |                  |                  |  |
|----------------------------------------------------|------------------|------------------|------------------|------------------|--|
| RESULTS FOR 2015-2016                              |                  |                  |                  |                  |  |
| QUARTER                                            | NEW CLUB<br>GOAL | NEW CLUBS        | DROPPED<br>CLUBS | NET<br>GAIN/LOSS |  |
| JULY/AUG/SEPT OCT/NOV/DEC JAN/FEB/MAR APR/MAY/JUNE | 4<br>4<br>4<br>3 | 3<br>1<br>0<br>0 | 3<br>0<br>0      | 0<br>1<br>0<br>0 |  |