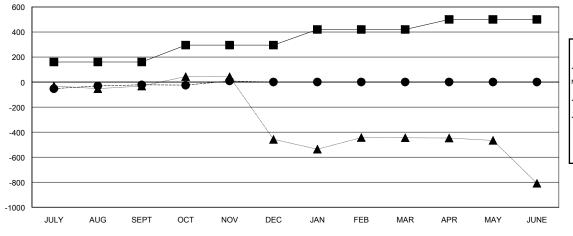

#### GOALS AND ACTUAL MEMBERS CUMULATIVE

| - CURRENT YEAR GOALS FOR NEW |
|------------------------------|
| - CORRENT TEAR GOALS FOR NEW |
| MEMBERS                      |

- LAST YEAR ACTUAL MEMBERS

- CURRENT YEAR ACTUAL MEMBERS

| Members               |                    |                                     |                    |                  |  |  |
|-----------------------|--------------------|-------------------------------------|--------------------|------------------|--|--|
| RESULTS FOR 2015-2016 |                    |                                     |                    |                  |  |  |
| QUARTER               | NEW MEMBER<br>GOAL | CHARTER AND<br>NEW MEMBERS<br>ADDED | DROPPED<br>MEMBERS | NET<br>GAIN/LOSS |  |  |
| JULY/AUG/SEPT         | 160                | 199                                 | 221                | -22              |  |  |
| OCT/NOV/DEC           | 135                | 71                                  | 40                 | 31               |  |  |
| JAN/FEB/MAR           | 125                | 0                                   | 0                  | 0                |  |  |
| APR/MAY/JUNE          | 80                 | 0                                   | 0                  | 0                |  |  |